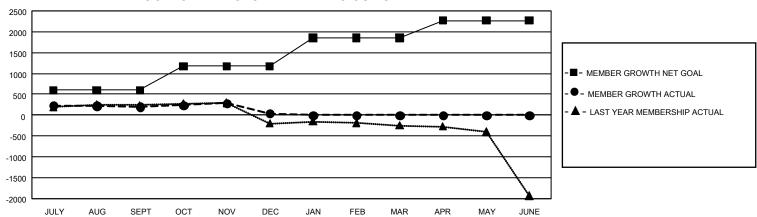

## GMT Constitutional Area 5 - J, Group I

REPORT DOES NOT INCLUDE CLUBS IN UNDISTRICTED AREAS.

| Clubs                 |               |           |               | Members               |                         |                         |                                                    |
|-----------------------|---------------|-----------|---------------|-----------------------|-------------------------|-------------------------|----------------------------------------------------|
| RESULTS FOR 2021-2022 |               |           |               | RESULTS FOR 2021-2022 |                         |                         |                                                    |
| QUARTER               | NEW CLUB GOAL | NEW CLUBS | DROPPED CLUBS | QUARTER ME            | MBER GROWTH NET<br>GOAL | MEMBER GROWTH<br>ACTUAL | DROPPED MEMBERS<br>ACTUAL (including<br>transfers) |
| JULY/AUG/SEPT         | 9             | 0         | 3             | JULY/AUG/SEPT         | 600                     | 641                     | 408                                                |
| OCT/NOV/DEC           | 9             | 0         | 2             | OCT/NOV/DEC           | 570                     | 400                     | 543                                                |
| JAN/FEB/MAR           | 33            | 0         | 0             | JAN/FEB/MAR           | 680                     | 0                       | 0                                                  |
| APR/MAY/JUNE          | 21            | 0         | 0             | APR/MAY/JUNE          | 420                     | 0                       | 0                                                  |

## GOALS AND ACTUAL MEMBERS CUMULATIVE

| DROPPED CLUBS: 5 |     | 405 CLUBS OF 787 ADDED 1<br>OR MORE NEW MEMBERS | GENDER DISTRIBUTION                 |                 |  |
|------------------|-----|-------------------------------------------------|-------------------------------------|-----------------|--|
|                  |     |                                                 | MALE                                | 24,461 (74.49%) |  |
|                  |     |                                                 | FEMALE                              | 8,377 (25.51%)  |  |
| DROPPED MEMBERS  |     |                                                 | NON BINARY                          | 0 (0.00%)       |  |
| DECEASED         | 120 |                                                 | PREFER NOT TO ANSWER                | 0 (0.00%)       |  |
| CLUB CANCELLED   | 0   |                                                 | TOTAL FAMILY UNIT MEMBERS 13,       |                 |  |
| OTHER            | 841 | CLICK HERE FOR                                  |                                     |                 |  |
| TOTAL            | 961 | CUMULATIVE MEMBERSHIP DATA                      | FAMILY MEMBERS PAYING HALF DUES 7,2 |                 |  |