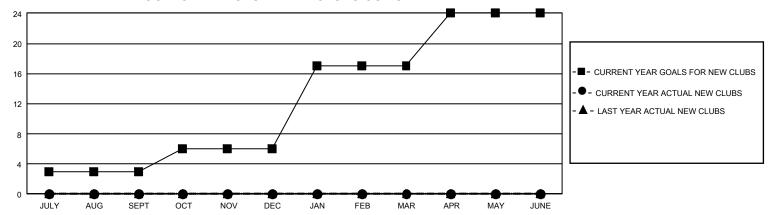

## GMT Constitutional Area 5 - J, Group I

REPORT DOES NOT INCLUDE CLUBS IN UNDISTRICTED AREAS.

| Clubs                 |               |           |               | Members               |                         |                         |                                                    |
|-----------------------|---------------|-----------|---------------|-----------------------|-------------------------|-------------------------|----------------------------------------------------|
| RESULTS FOR 2021-2022 |               |           |               | RESULTS FOR 2021-2022 |                         |                         |                                                    |
| QUARTER               | NEW CLUB GOAL | NEW CLUBS | DROPPED CLUBS | QUARTER ME            | MBER GROWTH NET<br>GOAL | MEMBER GROWTH<br>ACTUAL | DROPPED MEMBERS<br>ACTUAL (including<br>transfers) |
| JULY/AUG/SEPT         | 9             | 0         | 3             | JULY/AUG/SEPT         | 600                     | 641                     | 408                                                |
| OCT/NOV/DEC           | 9             | 0         | 2             | OCT/NOV/DEC           | 570                     | 400                     | 543                                                |
| JAN/FEB/MAR           | 33            | 0         | 0             | JAN/FEB/MAR           | 680                     | 0                       | 0                                                  |
| APR/MAY/JUNE          | 21            | 0         | 0             | APR/MAY/JUNE          | 420                     | 0                       | 0                                                  |

## GOALS AND ACTUAL NEW CLUBS CUMULATIVE